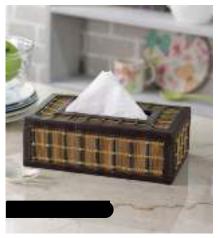

Designer Black PU Coaster - Set of 6

Hand Crafted Beige PU Tray

Designer Light Grey PU Coaster - Set of 6

Designer Brown PU Coaster - Set of 6

Hand Crafted Brown & Black PU Tray

Handcrafted Brown & Grey PU Tissue Box

Handcrafted Brown PU Tissue Box

Handcrafted Brown PU & Chic Tissue Box

Handcrafted Brown & Grey PU Tissue Box

Hand Crafted Silver PU Tray

Handcrafted Brown PU & Chic Tissue Box

Handcrafted Brown PU Tissue Box