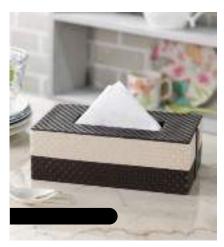

Designer Black PU Coaster - Set of 6

Hand Crafted Beige PU Tray

Designer Light Grey PU Coaster - Set of 6

Designer Brown PU Coaster - Set of 6

Hand Crafted Brown & Black PU Tray

Handcrafted Brown & Grey PU Tissue Box

Handcrafted Brown PU Tissue Box

Handcrafted Brown PU & Chic Tissue Box

Handcrafted Brown & Grey PU Tissue Box

Hand Crafted Silver PU Tray

Handcrafted Brown PU & Chic Tissue Box

Handcrafted Brown PU Tissue Box