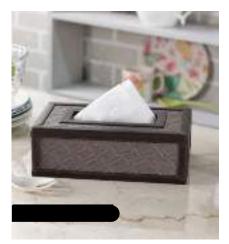

Designer Black PU Coaster - Set of 6

Hand Crafted Beige PU Tray

Designer Light Grey PU Coaster - Set of 6

Designer Brown PU Coaster - Set of 6

Hand Crafted Brown & Black PU Tray

Handcrafted Brown & Grey PU Tissue Box

Handcrafted Brown PU Tissue Box

Handcrafted Brown PU & Chic Tissue Box

Handcrafted Brown & Grey PU Tissue Box

Hand Crafted Silver PU Tray

Handcrafted Brown PU & Chic Tissue Box

Handcrafted Brown PU Tissue Box