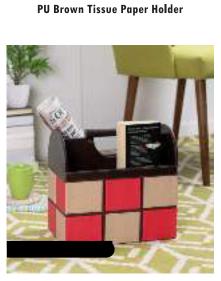

PU Brown PU Serving Tray





PU & Fabric Brown Serving Tray



PU Red & Cream Magazine Holder



Horizontal Brown Faux Leather & Chic Brown & Beige Magazine Holder



PU Dark Brown Serving Tray



PU Brown Napkin Rings - Set Of 6



Horizontal Brown Faux Leather & Chic Tan & Beige Magazine Holder



PU Plain Brown Magazine Holder



PU 10 L White & Brown Laundry Basket



PU Maroon Magazine Holder





PU Mustard & Brown Magazine Holder





PU Brown Multi-Purpose Basket1



PU Orange Multi-Purpose Basket



PU Green Tissue Paper Holder



PU Dark Brown Napkin Rings - Set Of 6



PU 10 L Black Laundry Basket



PU Black Multi-Purpose Basket1



Fabric & PU 10 L Green & Brown Laundry Basket



PU Brown Magazine Holder



PU 10 L Silver & Brown Laundry Basket



Fabric & PU 10 L Multicolour Laundry Basket



PU Light Grey PU Serving Tray



PU Black M